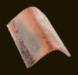

With its *Vézère* colour, this new tile perfectly matches local English Heritage.

| OVERALL DIMENSION | THICKNESS | <b>TILE WEIGHT</b> | GAUGE OF | <b>NUMBER PER M</b> ² | MAX BATTEN GAUGE | QUANTITY   |
|-------------------|-----------|--------------------|----------|-----------------------|------------------|------------|
| (mm)              | (mm)      | (kg)               | 100 mm   | (mm)                  | (mm)             | PER PALLET |
| 275×170           | 12,5      | 1,38               | 60       | 60                    | 100              | 720        |

# vézère

Discover the *Vézère* colour, in red and brown tones, with its crafted irregular surface finishes, to perfectly display the authentic and timeless appeal of traditional English roofs.