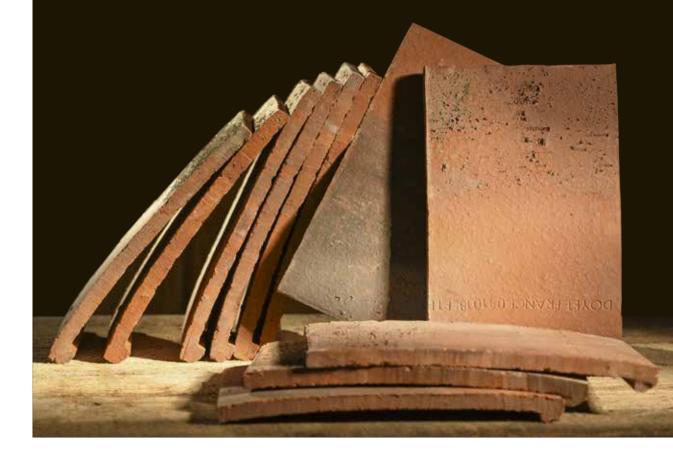

## 17X27 HANDCRAFTED Doyet clay plain tile

OUR TILE FOR ALL *bistorical* and traditional roofing projects

1018 FTE-03 120 DOYFT

Yur aim is to preserve your local heritage, so we have created our 17X27 HANDCRAFTED DOYET PLAIN TILE, ideal for all historic and traditional roofing projects.

We use traditional firing techniques, with a wood fire, to create unrivalled blends of colours and hues within each batch.

Tiles are fired at an average temperature of 1000° for 2 days, with subtle variations depending on the position of tiles within the kiln ensuring each tile is unique in shape and finish.

With its *Vézère* colour, this new tile perfectly matches local English Heritage.

| OVERALL DIMENSION | THICKNESS | <b>TILE WEIGHT</b> | GAUGE OF | <b>NUMBER PER M</b> ² | MAX BATTEN GAUGE | QUANTITY   |
|-------------------|-----------|--------------------|----------|-----------------------|------------------|------------|
| (mm)              | (mm)      | (kg)               | 100 mm   | (mm)                  | (mm)             | PER PALLET |
| 275×170           | 12,5      | 1,38               | 60       | 60                    | 100              | 720        |

# vézère

Discover the *Vézère* colour, in red and brown tones, with its crafted irregular surface finishes, to perfectly display the authentic and timeless appeal of traditional English roofs.