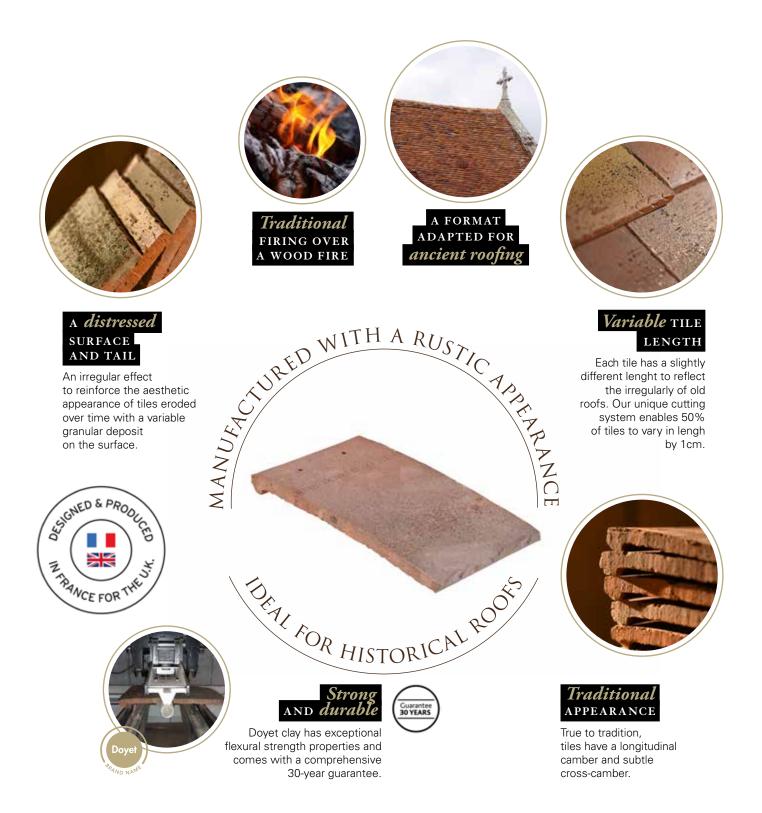

In following tradition, we offer you a tile to create your own authentic style.

After grinding and extruding the clay, the tiles are dried with wood bark and then fired with sawdust. This manufacturing process uses 100% green energy.

We use traditional firing techniques, with a wood fire, to create unrivalled blends of colours and hues within each batch.

Tiles are fired at an average temperature of 1000° for 2 days, with subtle variations depending on the position of tiles within the kiln ensuring each tile is unique in shape and finish.

With its *Vézère* colour, this new tile perfectly matches local English Heritage.

| OVERALL DIMENSION | THICKNESS | <b>TILE WEIGHT</b> | GAUGE OF | <b>NUMBER PER M</b> ² | MAX BATTEN GAUGE | QUANTITY   |
|-------------------|-----------|--------------------|----------|-----------------------|------------------|------------|
| (mm)              | (mm)      | (kg)               | 100 mm   | (mm)                  | (mm)             | PER PALLET |
| 275×170           | 12,5      | 1,38               | 60       | 60                    | 100              | 720        |

Our focus on skills with tradition and undeniable expertise in manufacturing guarantees unrivalled beauty blending seamlessly with the local vernacular.

We understand your requirements and want to work with you to produce an exceptional roof.