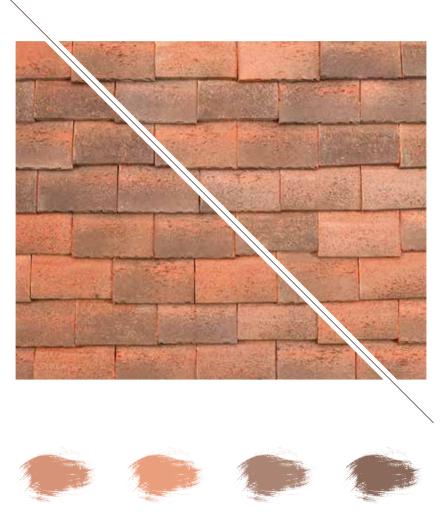

With its *Vézère* colour, this new tile perfectly matches local English Heritage.

| OVERALL DIMENSION | THICKNESS | <b>TILE WEIGHT</b> | GAUGE OF | <b>NUMBER PER M</b> ² | MAX BATTEN GAUGE | QUANTITY   |
|-------------------|-----------|--------------------|----------|-----------------------|------------------|------------|
| (mm)              | (mm)      | (kg)               | 100 mm   | (mm)                  | (mm)             | PER PALLET |
| 275×170           | 12,5      | 1,38               | 60       | 60                    | 100              | 720        |

# vézère

Discover the *Vézère* colour, in red and brown tones, with its crafted irregular surface finishes, to perfectly display the authentic and timeless appeal of traditional English roofs.