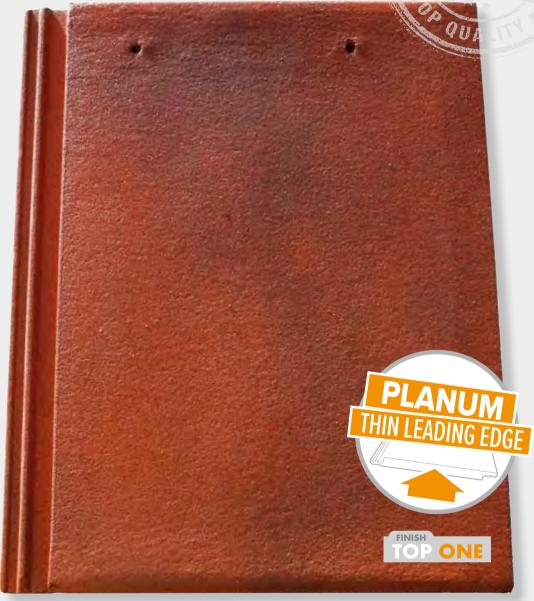

# The \*Planum Concrete Interlocking **Flat Tile**

A high quality micro concrete tile for every type of project.

Our \*Planum Concrete tiles work extremely well with both modern and traditional architecture and they are available in six different colours and a wide range of fittings.

The \*Planum Concrete sets a new standard for flat concrete tiles which everyone from Architects to Roofers will appreciate. Technically it is state of the art, it has an ultra smooth flat finish and clean 'pore free' edges to make the finished roof look superb. With a covering capacity of just 9.8 tiles per square metre it makes the \*Planum Concrete micro concrete tile the perfect choice for a very economical and attractive roof.