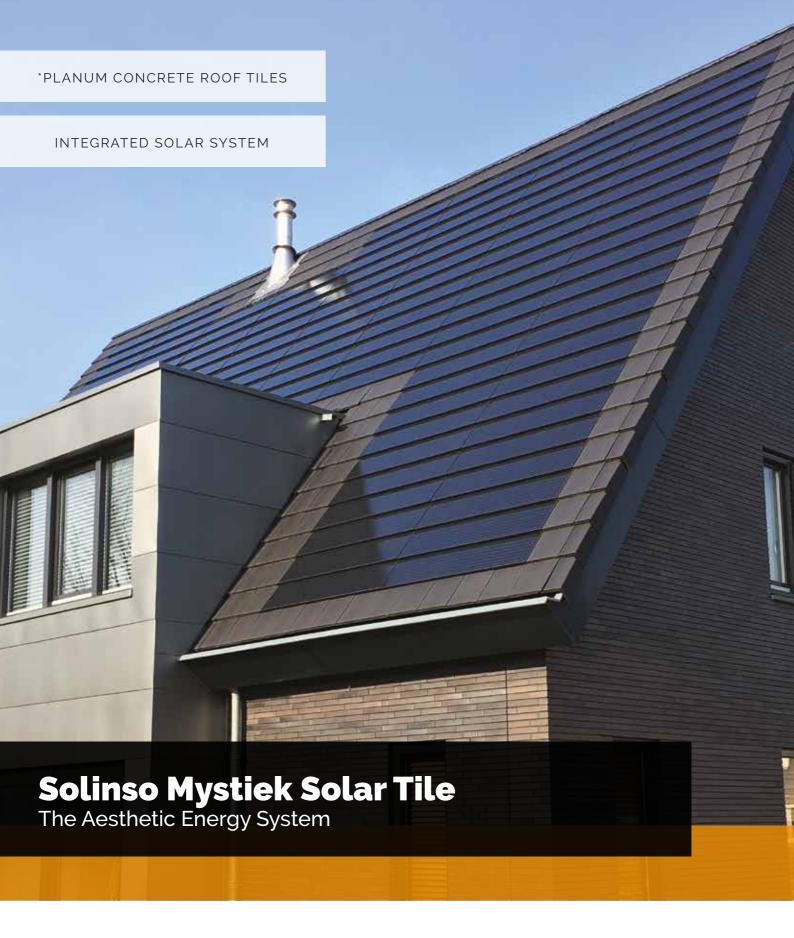

# Building Integrated PV Modules Engineered to fit quickly and easily with your roof tiles.

"A quick & easy to fit system that works seemlessly with the RDUK \*Planum flat concrete roof tiles offering a state of the art solution on the completed roof "

## Solinso Mystiek Solar Tiles

All in one continuous integration of solar energy and roof tiles. The Solinso Mystiek Solar roof tile fit seamlessly with our \*Planum concrete flat roof tiles.

The solar panels interlock perfectly and are virtually invisible, with subtle attractive looks, created to meet the various requirements of the housing market.

The Solinso Mystiek solar roof tiles are made from quality materials which have been specifically selected and tested.

The simple and quick installation makes the solar roof tile ideal for both new build and renovation projects.