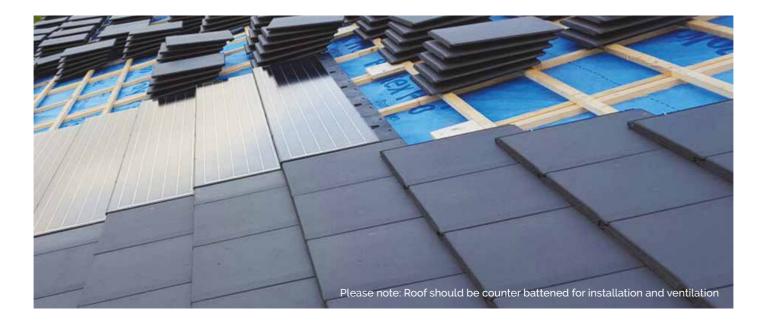

The Solinso Mystiek solar roof tiles are made from quality materials which have been specifically selected and tested.

The simple and quick installation makes the solar roof tile ideal for both new build and renovation projects.

All Solinso Mystiek Solar Roof Tiles must be screwed into the underlay roof tile batten via the screw holes and anchored with one tile clip.

Technical Data: Solinso Mystiek 1500/93Wp/G1

93 Wp

9.17 A

12.25 V