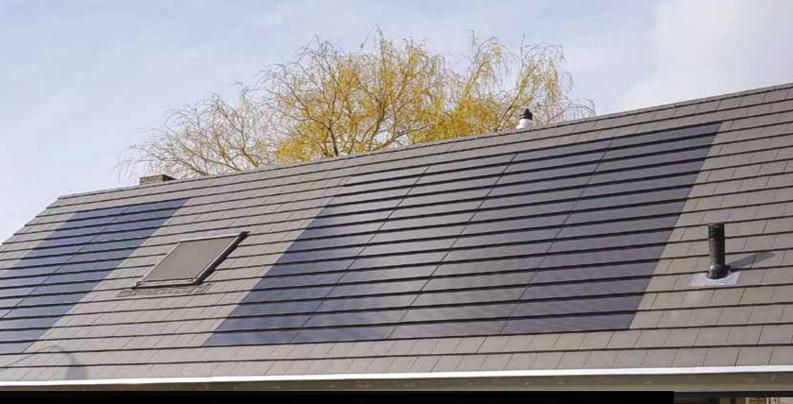

## Solinso Mystiek Solar Tiles

All in one continuous integration of solar energy and roof tiles. The Solinso Mystiek Solar roof tile fit seamlessly with our \*Planum concrete flat roof tiles.

The solar panels interlock perfectly and are virtually invisible, with subtle attractive looks, created to meet the various requirements of the housing market.

The Solinso Mystiek solar roof tiles are made from quality materials which have been specifically selected and tested.

The simple and quick installation makes the solar roof tile ideal for both new build and renovation projects.