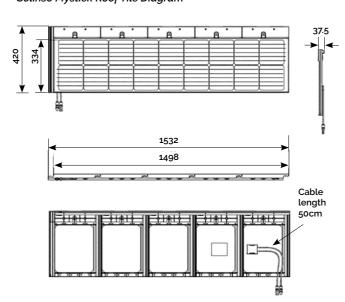

## Solinso Mystiek Roof Tile Diagram

Tiles are supplied with standard MC4 connectors

All Solinso Mystiek Solar Roof Tiles must be screwed into the underlay roof tile batten via the screw holes and anchored with one tile clip.

Technical Data: Solinso Mystiek 1500/93Wp/G1

93 Wp

9.17 A

12.25 V