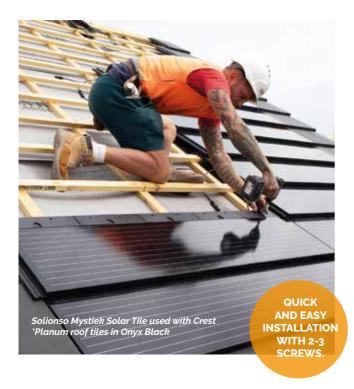

The Solinso Mystiek solar roof tiles are made from quality materials which have been specifically selected and tested.

The simple and quick installation makes the solar roof tile ideal for both new build and renovation projects.

All Solinso Mystiek Solar Roof Tiles must be screwed into the underlay roof tile batten via the screw holes and anchored with one tile clip.

Technical Data: Solinso Mystiek 1500/93Wp/G1

93 Wp

9.17 A

12.25 V