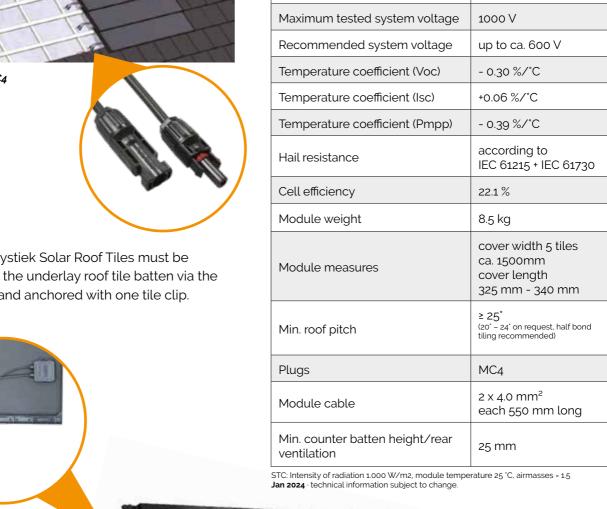

#### **Characteristics:**

- Modules interlock with the roof tiles.
- Optimal solar return with highly efficient monocrystalline solar cells.
- Harmonic aesthetics:
  Black frame black cells black backsheet.
- > Cell efficiency 22.1 %
- > ca. 5.3m<sup>2</sup> per kWp ca. 188 Wp/m<sup>2</sup>
- > Delivered as a ready to install unit.
- Only 3 screws per module.
- > 15mm variable cover length.
- Product guarantee: 10 years
  Performance guarantee:
  10 years 90 % of rated performance
  25 years 80 % of rated performance

All Solinso Mystiek Solar Roof Tiles must be screwed into the underlay roof tile batten via the screw holes and anchored with one tile clip.

Technical Data: Solinso Mystiek 1500/93Wp/G1

93 Wp

9.17 A

12.25 V

9.63 A

10.14 V

Module performance

Rated working current (lmp)

Short circuit current (Isc)

No-load working voltage (Voc)

Maximum power voltage (Vmp)

Also available in a shortened version for fittings of 2 tiles 600/31Wp/G1