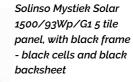

#### **Characteristics:**

- Modules interlock with the roof tiles.
- Optimal solar return with highly efficient monocrystalline solar cells.
- Harmonic aesthetics:
  Black frame black cells black backsheet.
- > Cell efficiency 22.1 %
- > ca. 5.3m<sup>2</sup> per kWp ca. 188 Wp/m<sup>2</sup>
- > Delivered as a ready to install unit.
- Only 3 screws per module.
- > 15mm variable cover length.
- Product guarantee: 10 years
  Performance guarantee:
  10 years 90 % of rated performance
  25 years 80 % of rated performance

All Solinso Mystiek Solar Roof Tiles must be screwed into the underlay roof tile batten via the screw holes and anchored with one tile clip.

Technical Data: Solinso Mystiek 1500/93Wp/G1

93 Wp

9.17 A

12.25 V